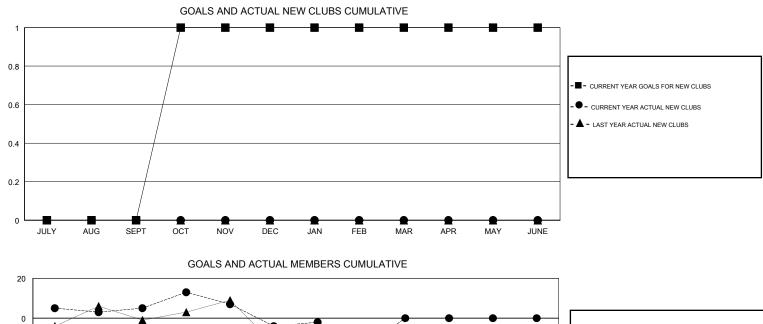

## LOCATION NEW ZEALAND

GMT CA

| -             | Club          | )S          |               | Members               |                           |                         |                                                    |  |
|---------------|---------------|-------------|---------------|-----------------------|---------------------------|-------------------------|----------------------------------------------------|--|
|               | RESULTS FOR   | R 2017-2018 |               | RESULTS FOR 2017-2018 |                           |                         |                                                    |  |
| QUARTER       | NEW CLUB GOAL | NEW CLUBS   | DROPPED CLUBS | QUARTER               | MEMBER GROWTH NET<br>GOAL | MEMBER GROWTH<br>ACTUAL | DROPPED<br>MEMBERS ACTUAL<br>(including transfers) |  |
| JULY/AUG/SEPT | 0             | 0           | 0             | JULY/AUG/SEPT         | -24                       | 40                      | 30                                                 |  |
| OCT/NOV/DEC   | 1             | 0           | 0             | OCT/NOV/DEC           | -4                        | 37                      | 38                                                 |  |
| JAN/FEB/MAR   | 0             | 0           | 0             | JAN/FEB/MAR           | -24                       | 31                      | 37                                                 |  |
| APR/MAY/JUNE  | 0             | 0           | 0             | APR/MAY/JUNE          | -24                       | 0                       | 0                                                  |  |