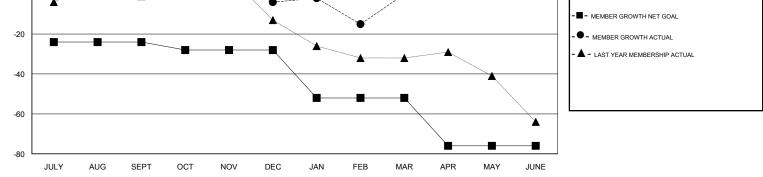

## LOCATION NEW ZEALAND

GMT CA

| -             | Club          | )S          |               | Members               |                           |                         |                                                    |  |
|---------------|---------------|-------------|---------------|-----------------------|---------------------------|-------------------------|----------------------------------------------------|--|
|               | RESULTS FOR   | R 2017-2018 |               | RESULTS FOR 2017-2018 |                           |                         |                                                    |  |
| QUARTER       | NEW CLUB GOAL | NEW CLUBS   | DROPPED CLUBS | QUARTER               | MEMBER GROWTH NET<br>GOAL | MEMBER GROWTH<br>ACTUAL | DROPPED<br>MEMBERS ACTUAL<br>(including transfers) |  |
| JULY/AUG/SEPT | 0             | 0           | 0             | JULY/AUG/SEPT         | -24                       | 40                      | 30                                                 |  |
| OCT/NOV/DEC   | 1             | 0           | 0             | OCT/NOV/DEC           | -4                        | 37                      | 38                                                 |  |
| JAN/FEB/MAR   | 0             | 0           | 0             | JAN/FEB/MAR           | -24                       | 31                      | 37                                                 |  |
| APR/MAY/JUNE  | 0             | 0           | 0             | APR/MAY/JUNE          | -24                       | 0                       | 0                                                  |  |